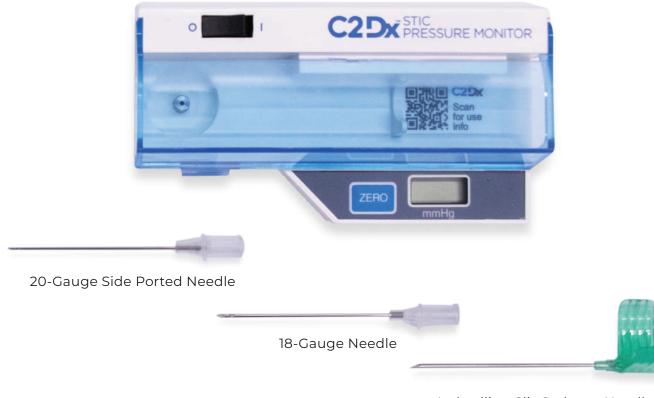

## STIC INTRA-COMPARTMENTAL **PRESSURE MONITOR**

DISPOSABLES OFFERING

Indwelling Slit Catheter Needle for Continuous Monitoring

| PRODUCT ORDERING INFORMATION |                                                                                                                                                      |
|------------------------------|------------------------------------------------------------------------------------------------------------------------------------------------------|
| 295-002-000                  | Quick STIC 18-gauge Needle Pressure Monitor Set (6/pkg).<br>Each set includes pre-filled syringe, diaphragm chamber and side-ported 18-gauge needle. |
| 295-004-000                  | Quick STIC 20-gauge Needle Pressure Monitor Set (6/pkg).<br>Each set includes pre-filled syringe, diaphragm chamber and side-ported 20-gauge needle. |
| 295-007-000                  | Side-ported, 20-gauge Needle (12/pkg).                                                                                                               |
| 295-006-000                  | Indwell Slit Catheter Set (12/pkg).<br>Each set includes slit catheter, breakaway needle and extension tubing.                                       |