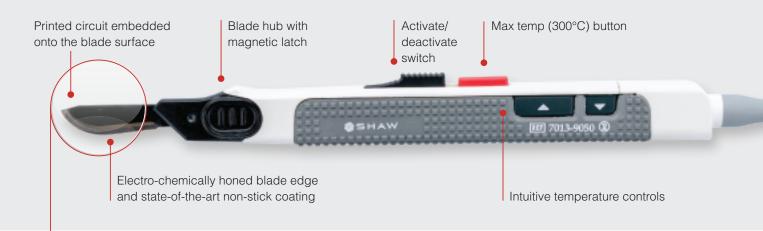

### THE SCALPEL BLADE

# A 5-LAYER LAMINATE COMPOSITION OF COPPER AND STAINLESS STEEL

Advanced micro-electric circuitry applied to the blade surface enables immediate heating to a maximum of 300 degrees Celsius. The patient is insulated from the electric current, no grounding pad is required, and no muscle excitation occurs.