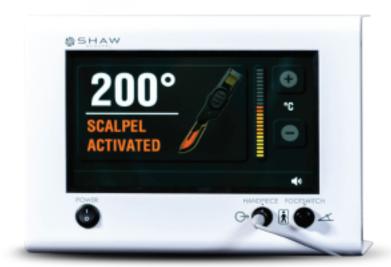

#### MAXIMUM CONTROL

Control the rate, depth, and angle of dissection along with blade temperature - while receiving accurate visual and tactile feedback.

One of the advantages is that there is a tactile feedback in dissecting tissue that's not lost with this instrument. What is gained is a sharper scalpel too and a more sparing surgical technique so it results in a very smooth surgical process.