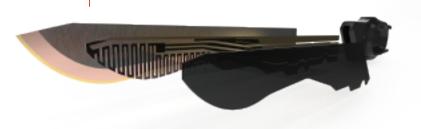

# A 5-LAYER LAMINATE COMPOSITION OF COPPER AND STAINLESS STEEL

Advanced micro-electric circuitry applied to the blade surface enables immediate heating to a maximum of 300 degrees Celsius. The patient is insulated from the electric current, no grounding pad is required, and no muscle excitation occurs.