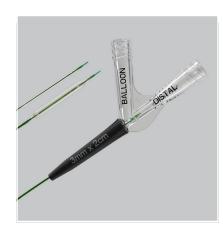

### SALIVARY DUCT BALLOON CATHETER SET

Used for the dilation of strictures in the submandibular and parotid salivary ducts.

The balloon is constructed of an extra-thin wall and high-strength material that is intended to be used with sialendoscopic visualization in the submandibular salivary ducts.

#### Components

- Advance Salivary Duct Balloon Catheter
- Wire guide

| Order<br>Number | Reference<br>Part Number | Wire Guide<br>Diameter inch | Inflated<br>Balloon<br>Diameter mm | Balloon<br>Length cm | Preinflated<br>Balloon Diameter<br>mm |
|-----------------|--------------------------|-----------------------------|------------------------------------|----------------------|---------------------------------------|
| G34991          | SDBS-14-30-1.5-2         | .014                        | 1.5                                | 2                    | 1                                     |
| G34992          | SDBS-14-30-2.0-2         | .014                        | 2.0                                | 2                    | 1                                     |
| G34993          | SDBS-14-30-2.5-2         | .014                        | 2.5                                | 2                    | 1                                     |
| G34994          | SDBS-14-30-3.0-2         | .014                        | 3.0                                | 2                    | 1                                     |