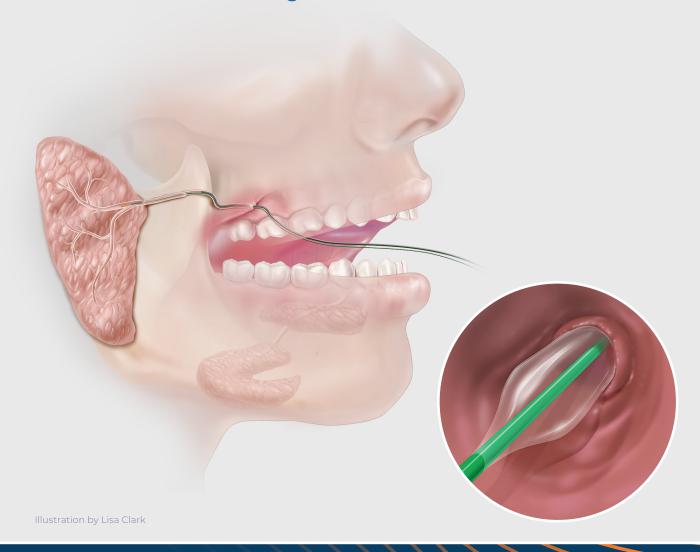

# Dilate salivary duct strictures.

#### Multi-modal visualization

The catheter is compatible with direct endoscopic visualization or ultrasound imaging based on physician preference.

### SALIVARY DUCT BALLOON CATHETER SET

Used for the dilation of strictures in the submandibular and parotid salivary ducts.

The balloon is constructed of an extra-thin wall and high-strength material that is intended to be used with sialendoscopic visualization in the submandibular salivary ducts.