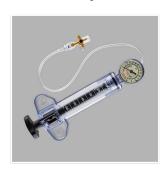

### **Sphere® Inflation Device**

| Order<br>Number | Reference<br>Part Number | Fluid Capacity<br>mL | Maximum<br>Pressure<br>atm |
|-----------------|--------------------------|----------------------|----------------------------|
| G34903          | CID-60-15                | 60                   | 15                         |