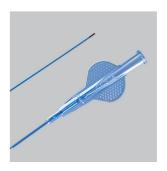

## SialoCath<sup>™</sup> SALIVARY DUCT CATHETER

### SALIVARY DUCT CATHETER

Used to aid in the removal and treatment of salivary duct stones and other duct conditions through flushing and/or fluid irrigation of the salivary ducts.

This flexible, single-lumen catheter can be inserted into the salivary duct either over a wire guide or through an appropriately sized introducer sheath.

| Order<br>Number | Reference<br>Part Number | Catheter OD<br>mm/inch | Catheter ID<br>mm/inch | Compatible<br>Wire Guide<br>Diameter<br>inch | Compatible<br>Catheter<br>Length cm | Tip<br>Configuration |
|-----------------|--------------------------|------------------------|------------------------|----------------------------------------------|-------------------------------------|----------------------|
| G35166          | SDC-2.2-20               | .74/.029               | .53/.021               | .018                                         | 15                                  | Straight             |