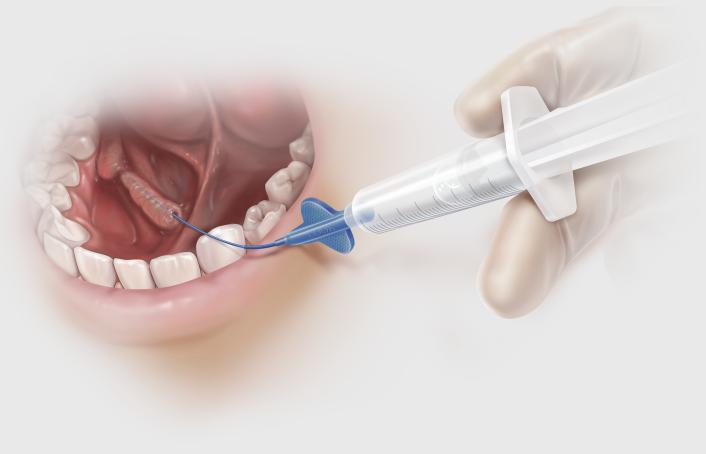

## Scope-free irrigation

The catheter allows for irrigation without the use of a scope as a first-line, in-office treatment approach.

## Atraumatic design

The soft tip, flexible catheter provides a gentle treatment option for both in-office and surgical procedures.

### Salivary use

The catheter is specifically indicated for salivary duct irrigation.

### SALIVARY DUCT CATHETER

Used to aid in the removal and treatment of salivary duct stones and other duct conditions through flushing and/or fluid irrigation of the salivary ducts.

This flexible, single-lumen catheter can be inserted into the salivary duct either over a wire guide or through an appropriately sized introducer sheath.