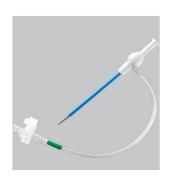

## Kolenda Salivary Access Introducer Set

Used for the introduction of diagnostic or interventional devices in the submandibular salivary duct.

| Order<br>Number | Reference<br>Part Number | Introducer ID<br>mm/inch | Wire Guide<br>Diameter<br>inch | Sheath<br>Length<br>cm |
|-----------------|--------------------------|--------------------------|--------------------------------|------------------------|
| G24129          | SDAS-6.0-18              | 2.2/.087                 | .018                           | 5.5                    |
| G24132          | SDAS-5.0-18              | 1.9/.074                 | .018                           | 5.5                    |