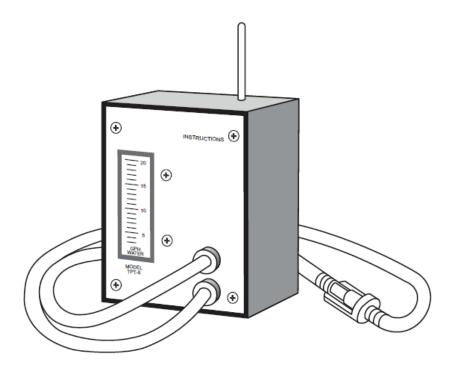

## TPT9 Water Flow and Temperature Tester For use with T/Pump®

The TPT9 Water Flow and Temperature Tester provides a means to accurately measure water temperature and flow rate in accordance with required specifications.

- $\sqrt{}$  Allows the collection of temperature and flow data often required for hospital and insurance records.
- $\sqrt{\phantom{a}}$  Temperature and flow measurements.
  - Help assure equipment and patient safety.
  - Verify correct functioning of system.
  - Ensure that patients receive precise therapy specified.